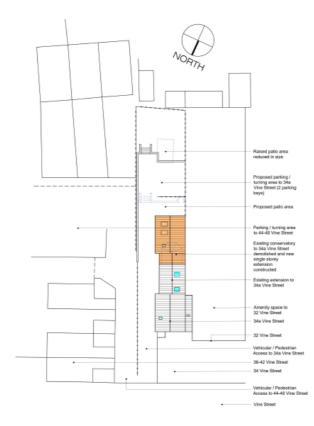

# Proposed/Existing Plans

AS EXISTING SITE BLOCK PLAN (Scale 1:200) AS PROPOSED SITE BLOCK PLAN (Scale 1:200) 3) ZE24/00533/TPO - TPO 340/2015 - T1 Beech and T" Beech - Crown lift over highway to allow approximately 5m of clearance and 2m to 3m reduction of the part of the canopy overhanging the BT line to provide clearance, 28 Whitewall Norton Malton North Yorkshire YO17 9EH