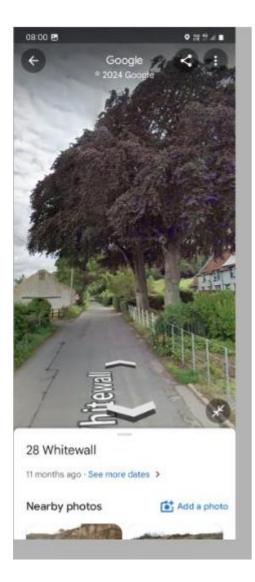

# Proposed/Existing Plans

AS EXISTING SITE BLOCK PLAN (Scale 1:200) AS PROPOSED SITE BLOCK PLAN (Scale 1:200) 3) ZE24/00533/TPO - TPO 340/2015 - T1 Beech and T" Beech - Crown lift over highway to allow approximately 5m of clearance and 2m to 3m reduction of the part of the canopy overhanging the BT line to provide clearance, 28 Whitewall Norton Malton North Yorkshire YO17 9EH

T1 Copper beech

Crown lift over highway to allow approximately 5m of clearance and 2m to 3m reduction of the part of the canopy overhanging bt line to provide clearance.

T2 Copper beech

Crown lift over highway to allow approximately 5m of clearance and 2m to 3m reduction of the part of the canopy overhanging bt line to provide clearance.