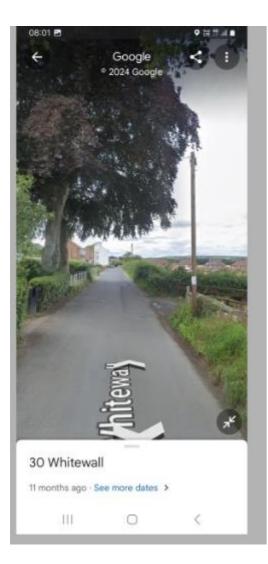

# Proposed/Existing Plans

AS EXISTING SITE BLOCK PLAN (Scale 1:200) AS PROPOSED SITE BLOCK PLAN (Scale 1:200) 3) ZE24/00533/TPO - TPO 340/2015 - T1 Beech and T" Beech - Crown lift over highway to allow approximately 5m of clearance and 2m to 3m reduction of the part of the canopy overhanging the BT line to provide clearance, 28 Whitewall Norton Malton North Yorkshire YO17 9EH

T1 Copper beech

Crown lift over highway to allow approximately 5m of clearance and 2m to 3m reduction of the part of the canopy overhanging bt line to provide clearance.

T2 Copper beech

Crown lift over highway to allow approximately 5m of clearance and 2m to 3m reduction of the part of the canopy overhanging bt line to provide clearance.