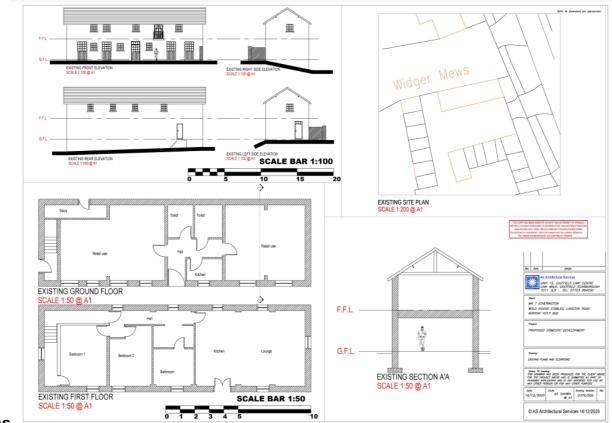

#### 3. Description of the Proposal

Please describe the proposed development, including any change of use:

The development will involve the change and minor construction works to use the current business use on the groundfloor and change it to a flat for residential use. The proposed use will provide two bedrooms with ensuite, study, utility, kitchen lounge and a bathroom. Windows that serve the bedrooms, kitchen lounge with more than 10% natural light.

**Existing Plans/Elevations** 