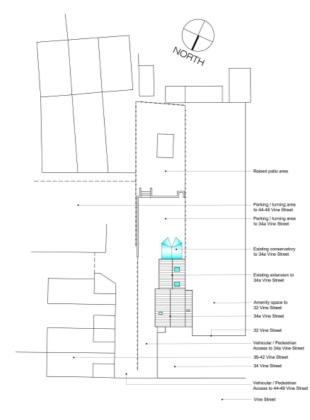

# Proposed/Existing Plans

AS EXISTING SITE BLOCK PLAN (Scale 1:200) AS PROPOSED SITE BLOCK PLAN (Scale 1:200) 3) ZE24/00533/TPO - TPO 340/2015 - T1 Beech and T" Beech - Crown lift over highway to allow approximately 5m of clearance and 2m to 3m reduction of the part of the canopy overhanging the BT line to provide clearance, 28 Whitewall Norton Malton North Yorkshire YO17 9EH