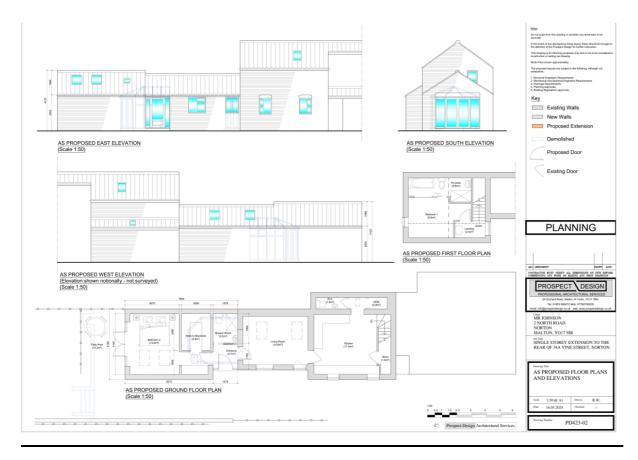

## **Proposed Plans/Elevations**

2) ZE24/00529/HOUSE - Erection of single-storey extension following demolition of existing conservatory, 34A Vine Street Norton Malton North Yorkshire YO17 9JD

# Proposed Plans