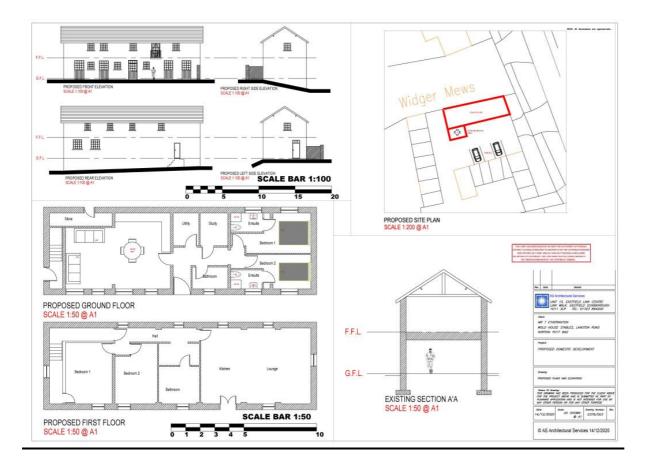

#### 3. Description of the Proposal

Please describe the proposed development, including any change of use:

The development will involve the change and minor construction works to use the current business use on the groundfloor and change it to a flat for residential use. The proposed use will provide two bedrooms with ensuite, study, utility, kitchen lounge and a bathroom. Windows that serve the bedrooms, kitchen lounge with more than 10% natural light.

## **Proposed Plans/Elevations**

2) ZE24/00529/HOUSE - Erection of single-storey extension following demolition of existing conservatory, 34A Vine Street Norton Malton North Yorkshire YO17 9JD