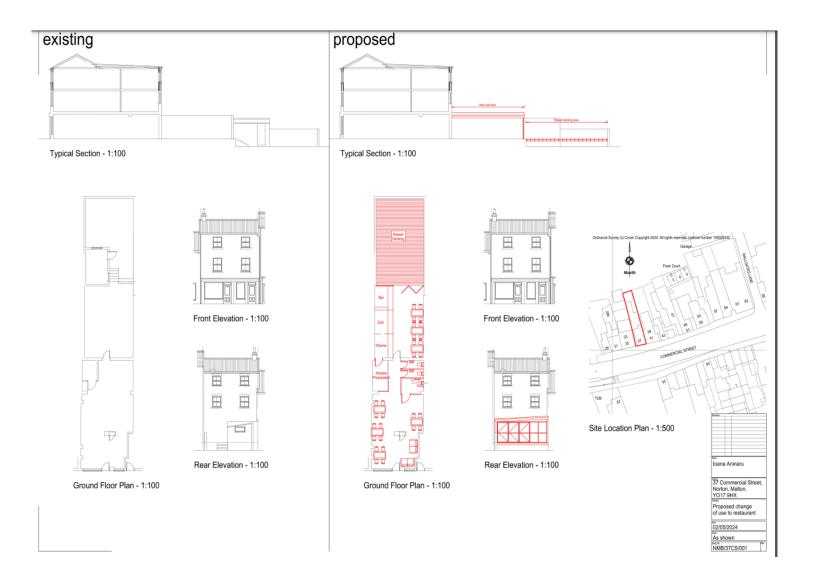

## Norton Planning Addition – May 2024

ZE24/00465/FUL | Change of Use from cafe to restaurant with revised opening hours to include replacement roof to single storey rear extension and formation of a raised decking area | 37 Commercial Street Norton Malton North Yorkshire YO17 9HX