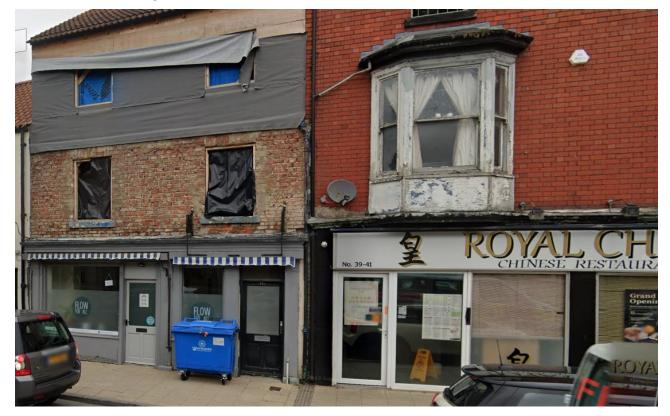

## Norton Planning Addition – May 2024

ZE24/00465/FUL | Change of Use from cafe to restaurant with revised opening hours to include replacement roof to single storey rear extension and formation of a raised decking area | 37 Commercial Street Norton Malton North Yorkshire YO17 9HX